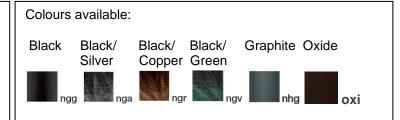

## **Morphis**

Article 177.300L24H

Product type: Pole 1 Light

Body material

Die-casting aluminium EN47100, prior the painting process, washed with stones. Painting made by polyester powder coating with high resistant against oxidation.