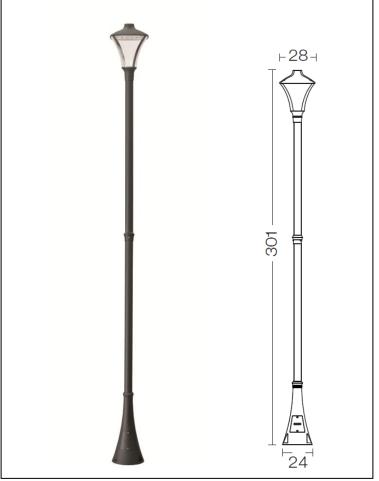

## **Morphis**

Article 177.300L24H

Product type: Pole 1 Light

Body material

Die-casting aluminium EN47100, prior the painting process, washed with stones. Painting made by polyester powder coating with high resistant against oxidation.

Polycarbonate diffuser in transparent finish and silicon gasket.

Dimmable: NO (available on request)

Screws in A2 stainless steel

Electronic Ballast Included - LED Citizen included

IK08 IP65 850°C LED 24W 3000°K 2440LM RA85