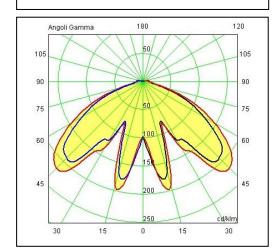

Polycarbonate diffuser in transparent finish and silicon gasket.

Dimmable: NO (available on request)

Screws in A2 stainless steel

Electronic Ballast Included - LED Citizen included

IK08 IP65 850°C LED 24W 3000°K 2440LM RA85